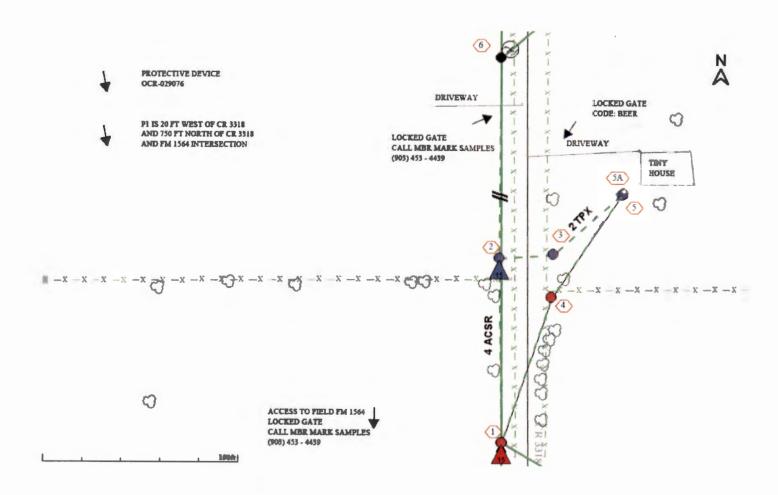

2000 I-30 E Greenville, TX 75402

FILED FOR RECORD Monday, November 4, 2024 at \_ co o'clock \_ County: Hunt County NOV 12 2024 **Farmers Electric Cooperative Member: Anne Thornton** Service Order Number: 2024105133 Greetings: Farmers Electric Cooperative, Inc. is requesting permission to construct electrical power distribution facilities which will cross County Road 3318 at a new pole which will be installed 892' N OF FM 1564. Site location map/construction sketches are attached. The construction sketch details the proposed work. The proposed electrical service will be constructed: ☑ Overhead - All road crossings will have a minimum vertical clearance of 22 feet. ☐ Underground - All underground bore crossings are PVC encased 4' of coverage from the lowest point of the Right of Way. If you have any questions, please contact me at any time. Sincerely, Psalm Harper pharper@farmerselectric.coop **Engineering Coordinator Enclosures** County Approval Section: Denied: \_\_\_\_\_ Approved: Authorized Signature: Date: